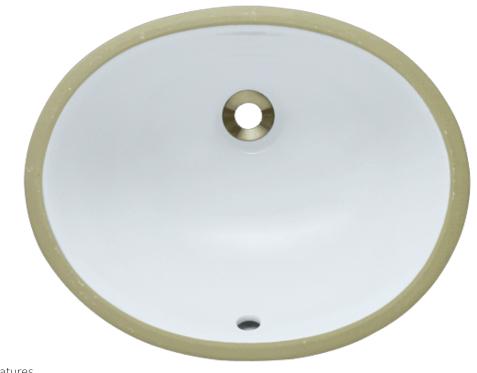

### Porcelain Bathroom Sink

Our porcelain sinks are made of true vitreous china and are triple glazed to create the strongest sink you will find. All of our porcelain sinks are covered by a limited lifetime warranty. All undermount sinks come with a cardboard cutout template and mounting hardware.

#### Features

Undermount Installation

18" Minimum Cabinet Size

True Vitreous China

Cutout Template Template

cUPC Certified

Limited Lifetime Warranty