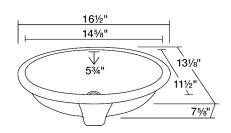

## TECHNICAL SPECIFICATIONS

### Porcelain Bathroom Sink

Our porcelain sinks are made of true vitreous china and are triple glazed to create the strongest sink you will find. All of our porcelain sinks are covered by a limited lifetime warranty. All undermount sinks come with a cardboard cutout template and mounting hardware.

#### Dimensions



#### Accessories



# SUPSW

16 1/2" x 13 1/8" x 7 5/8"



#### Features

Undermount Installation



18" Minimum Cabinet Size



True Vitreous China



Cutout Template Template



cUPC Certified



Limited Lifetime Warranty



#### Tech Specs

- Available in White and Bisque.
- Undermount Installation
- 18" Minimum Cabinet Size
- True Vitreous China
- Multiple Colors Available

- Cardboard Cutout Template Included
- Installation Hardware Included
- cUPC Certified (Uniform Plumbing Code)
- Lifetime Warranty