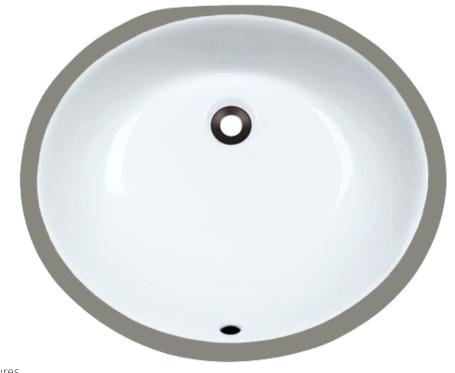

### Porcelain Bathroom Sink

Our porcelain sinks are made of true vitreous china and are triple glazed to create the strongest sink you will find. All of our porcelain sinks are covered by a limited lifetime warranty. All undermount sinks come with a cardboard cutout template and mounting hardware.