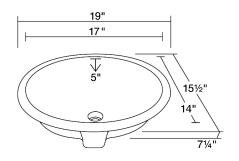

## TECHNICAL SPECIFICATIONS

### Porcelain Bathroom Sink

Our porcelain sinks are made of true vitreous china and are triple glazed to create the strongest sink you will find. All of our porcelain sinks are covered by a limited lifetime warranty. All undermount sinks come with a cardboard cutout template and mounting hardware.

#### Dimensions



#### Accessories



# SUPMW

19" x 15 1/2" x 7 1/4"



#### Features

Undermount Installation













cUPC Certified



Limited Lifetime Warranty



#### Tech Specs

- Available in White and Bisque.
- Undermount Installation
- 21" Minimum Cabinet Size
- True Vitreous China
- Multiple Colors Available

- Cardboard Cutout Template Included
- Installation Hardware Included
- cUPC Certified (Uniform Plumbing Code)
- Lifetime Warranty