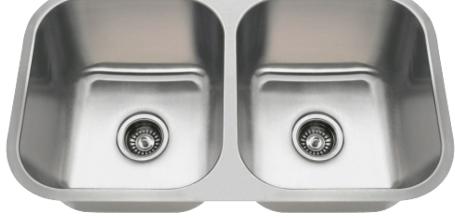

## Double Bowl Undermount Stainless Steel Sink 32 1/4" × 18" × 9 1/4"

Stainless Steel Sinks are the most popular choice for today's kitchen. Stainless steel has long been used in kitchen environments for its clean look and durability. Our sinks are made from 304 grade stainless steel that contains 18% chromium and 8-10% nickel and are guaranteed not to rust. This makes the steel "stainless" and is the highest quality steel used in kitchen sinks. The brushed finish of our sinks is preferred over our competitors for its ability to hide small scratches than can occur over time. We warranty all sinks to last the lifetime of your home.