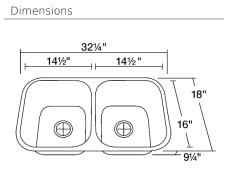

## Double Bowl Undermount Stainless Steel Sink 32 1/4" × 18" × 9 1/4"

Stainless Steel Sinks are the most popular choice for today's kitchen. Stainless steel has long been used in kitchen environments for its clean look and durability. Our sinks are made from 304 grade stainless steel that contains 18% chromium and 8-10% nickel and are guaranteed not to rust. This makes the steel "stainless" and is the highest quality steel used in kitchen sinks. The brushed finish of our sinks is preferred over our competitors for its ability to hide small scratches than can occur over time. We warranty all sinks to last the lifetime of your home.