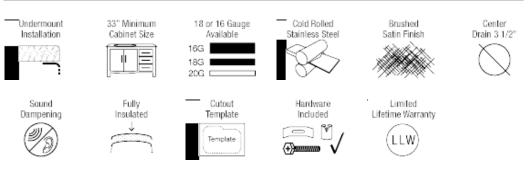

## Double Bowl Undermount Stainless Steel Sink 32 1/4" × 18" × 9 1/4"

Stainless Steel Sinks are the most popular choice for today's kitchen. Stainless steel has long been used in kitchen environments for its clean look and durability. Our sinks are made from 304 grade stainless steel that contains 18% chromium and 8-10% nickel and are guaranteed not to rust. This makes the steel "stainless" and is the highest quality steel used in kitchen sinks. The brushed finish of our sinks is preferred over our competitors for its ability to hide small scratches than can occur over time. We warranty all sinks to last the lifetime of your home.

## Tech Specs

- 16- or 18-Gauge Steel Available
- Certified High-Quality 304 Stainless Steel
- Brushed Satin Finish
- Center Drain

- Thick Sound Dampener Rubber Pad
- Fully Insulated
- One-Piece Construction
- Lifetime Warranty