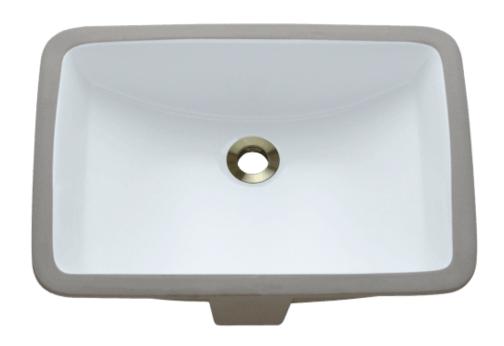

### Rectangular Porcelain Sink

Our porcelain sinks are made of true vitreous china and are triple glazed to create the strongest sink you will find. All of our porcelain sinks are covered by a limited lifetime warranty. All undermount sinks come with a cardboard cutout template and mounting hardware.

# S3191UW

20 3/4" x 14 3/4" x 7 3/4"