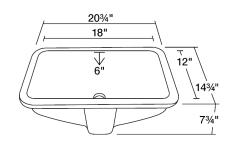

## TECHNICAL SPECIFICATIONS

### Rectangular Porcelain Sink

Our porcelain sinks are made of true vitreous china and are triple glazed to create the strongest sink you will find. All of our porcelain sinks are covered by a limited lifetime warranty. All undermount sinks come with a cardboard cutout template and mounting hardware.

# S3191UW

20 3/4" x 14 3/4" x 7 3/4"



#### Dimensions



#### Accessories



#### Features









True Vitreous China



Hardware Included







#### Tech Specs

- Available in White and Bisque.
- True Vitreous China
- Cardboard Cutout Template Included
- Installation Hardware Included
- Lifetime Warranty